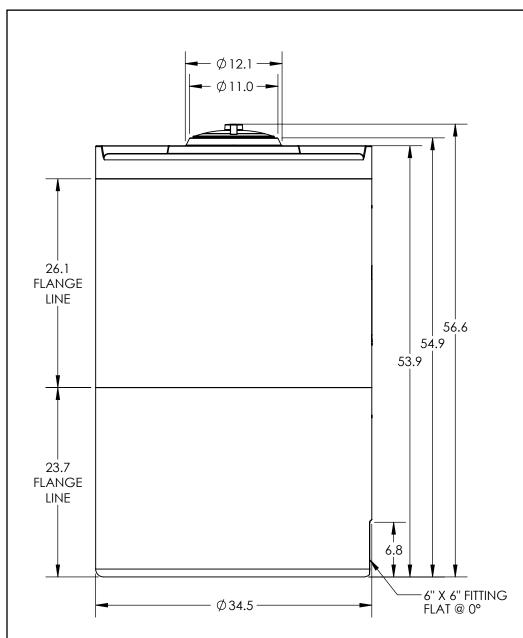

## NOTES:

GALLONAGE MARKS MAY BE REMOVED FOR FITTING PLACEMENT AS NEEDED.

\*ALL EXTERNAL PIPING MUST BE INDEPENDENTLY SUPPORTED.
\*ONLY BASE FITTINGS TO BE LEFT INSTALLED AT TIME OF SHIPMENT PER SII PROCEDURE. \*Consult Snyder's Guidelines for Use and Installation prior to delivery. Available on-line at <a href="http://www.snyderindustriestanks.com/Technical">http://www.snyderindustriestanks.com/Technical</a>

ALL DIMENSIONS ARE IN INCHES, NOMINAL, & SUBJECT TO CHANGE WITHOUT NOTICE. ALL DIMENSIONS ON ROTATIONAL MOLDED PARTS ARE SUBJECT TO A  $\pm$  3% TOLERANCE.

| DO NOT SCALE                                                                                                                                                                                                                       |          | DRAWN BY | DATE       | TH CHVDER                                | TITLE:                |    |          |
|------------------------------------------------------------------------------------------------------------------------------------------------------------------------------------------------------------------------------------|----------|----------|------------|------------------------------------------|-----------------------|----|----------|
| STATUS:                                                                                                                                                                                                                            | Released | ET3      | 07/29/2013 | INDUSTRIES, INC.                         | ASM TK 200V X 35      |    |          |
| © SNYDER INDUSTRIES INC., 2014                                                                                                                                                                                                     |          |          |            | 4700 Fremont Street<br>Lincoln, NE 68504 |                       |    |          |
| ALL DIMENSIONS, DESIGNS, AND INFORMATION ON THIS PRINT MUST BE CONSIDERED PROPRIETARY TO SNYDER INDUSTRIES, INC., AND MAY NOT BE USED, COPIED, OR DISTRIBUTED WITHOUT WRITTEN PERMISSION OF AN OFFICER (OR HIS AGENT) OF THE FIRM. |          |          |            | (402) 467-5221<br>www.snydernet.com      | PART NO.<br>1011100N_ | 01 | ENG. ID. |