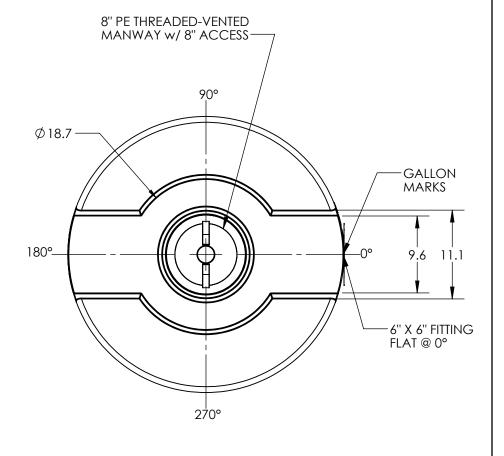

## NOTES:

GALLONAGE MARKS MAY BE REMOVED FOR FITTING PLACEMENT AS NEEDED.

\*ALL EXTERNAL PIPING MUST BE INDEPENDENTLY SUPPORTED.
\*ONLY BASE FITTINGS TO BE LEFT INSTALLED AT TIME OF SHIPMENT PER SII PROCEDURE. \*Consult Snyder's Guidelines for Use and Installation prior to delivery. Available on-line at <a href="http://www.snyderindustriestanks.com/Technical">http://www.snyderindustriestanks.com/Technical</a>

ALL DIMENSIONS ARE IN INCHES, NOMINAL, & SUBJECT TO CHANGE WITHOUT NOTICE. ALL DIMENSIONS ON ROTATIONAL MOLDED PARTS ARE SUBJECT TO A  $\pm$  3% TOLERANCE.

| DO NOT SCALE                                                                                                                                                                                                                       |          | DRAWN BY | DATE       | TH CHVDER                                | TITLE:                |    |          |
|------------------------------------------------------------------------------------------------------------------------------------------------------------------------------------------------------------------------------------|----------|----------|------------|------------------------------------------|-----------------------|----|----------|
| STATUS:                                                                                                                                                                                                                            | Released | ET3      | 07/29/2013 | INDUSTRIES, INC.                         | ASM TK 200V X 35      |    |          |
| © SNYDER INDUSTRIES INC., 2014                                                                                                                                                                                                     |          |          |            | 4700 Fremont Street<br>Lincoln, NE 68504 |                       |    |          |
| ALL DIMENSIONS, DESIGNS, AND INFORMATION ON THIS PRINT MUST BE CONSIDERED PROPRIETARY TO SNYDER INDUSTRIES, INC., AND MAY NOT BE USED, COPIED, OR DISTRIBUTED WITHOUT WRITTEN PERMISSION OF AN OFFICER (OR HIS AGENT) OF THE FIRM. |          |          |            | (402) 467-5221<br>www.snydernet.com      | PART NO.<br>1011100N_ | 01 | ENG. ID. |